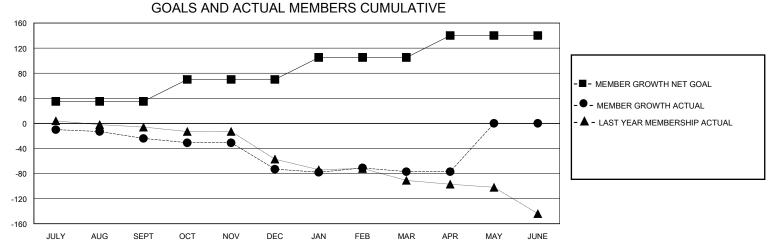

## District 26 M5

Results as of: 5/31/2020

| GMT:          |               |             | GMT CA        |                       |                       |                         |                                                    |  |
|---------------|---------------|-------------|---------------|-----------------------|-----------------------|-------------------------|----------------------------------------------------|--|
|               | Club          | os          |               | Members               |                       |                         |                                                    |  |
|               | RESULTS FOR   | R 2019-2020 |               | RESULTS FOR 2019-2020 |                       |                         |                                                    |  |
| QUARTER       | NEW CLUB GOAL | NEW CLUBS   | DROPPED CLUBS | QUARTER MEMBI         | ER GROWTH NET<br>GOAL | MEMBER GROWTH<br>ACTUAL | DROPPED<br>MEMBERS ACTUAL<br>(including transfers) |  |
| JULY/AUG/SEPT | 0             | 0           | 0             | JULY/AUG/SEPT         | 35                    | 24                      | 45                                                 |  |
| OCT/NOV/DEC   | 1             | 0           | 3             | OCT/NOV/DEC           | 35                    | 9                       | 57                                                 |  |
| JAN/FEB/MAR   | 0             | 0           | 0             | JAN/FEB/MAR           | 35                    | 18                      | 21                                                 |  |
| APR/MAY/JUNE  | 1             | 0           | 0             | APR/MAY/JUNE          | 35                    | 0                       | 0                                                  |  |